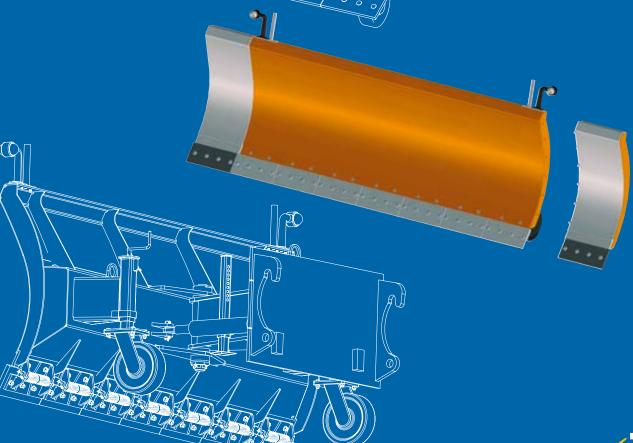

- > robust, torsion-resistant steel construction with spring valve segments and polyurethane insert (polyurethanes strip 20 mm thickness, 150 mm high)
- > hydraulische 30° Schwenkeinrichtung
- > elastic edge protection to prevent damage by curbs etc.
- > excellent clearing
- > excellent corrosion protection with surface sealing with KTL-coating and subsequent powder coating in RAL 2000
- > with support leg

# **Special equipment:**

> enlargement bolt-on polyurethane blade for the left and right, each 355 mm wide