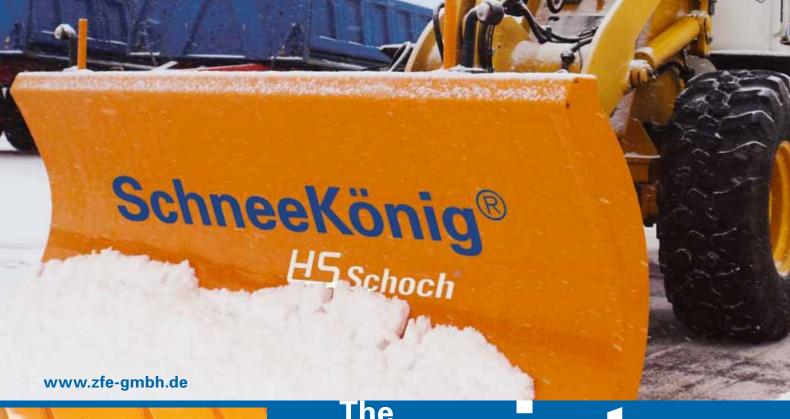

# The next Will come ...

Universal snow blade for mounting on wheel loaders, tractors, forklifts and special vehicles. With the **HS snow-king** you can quickly liberate the streets, parking lots or walkways etc. from snow and ice.

# **Snow-King**

Universally usable snow blade from HS-Schoch