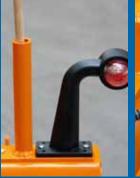

### Top equipment as standard:

- > mounting device for different carrier vehicles
- > over trapezoidal spindle, adjustable heavy duty castor wheel ø 250 x 80 mm with vulcanized elastic rubber, dust resistant, low-maintenance deep groove ball bearings, reinforced forks and hardened rim bearings
- > hydraulic pressure control valve
- > 30 ° hydraulic swivel mechanism about 2 robust and stable corrosion resistant hydraulic cylinder with hydraulic connector SVK size 3
- > with 4 rollers guided leveling
- > A lighting device according to German law with 7-pin plastic car trailer plug (also with 2-pin automotive connector)
- > flag holder
- > Overall width 2.520 mm
  Clearing width 30° swiveled 2.180 mm
  Total height 1.020 mm
  Weight 585 kg