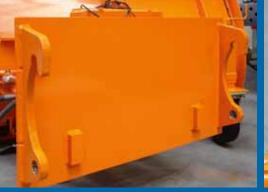

- > robust, torsion-resistant steel construction with spring valve segments and polyurethane insert (polyurethanes strip 20 mm thickness, 150 mm high)
- > hydraulische 30° Schwenkeinrichtung
- > elastic edge protection to prevent damage by curbs etc.
- > excellent clearing
- > excellent corrosion protection with surface sealing with KTL-coating and subsequent powder coating in RAL 2000
- > with support leg

### Top equipment as standard:

- > mounting device for different carrier vehicles
- > over trapezoidal spindle, adjustable heavy duty castor wheel ø 250 x 80 mm with vulcanized elastic rubber, dust resistant, low-maintenance deep groove ball bearings, reinforced forks and hardened rim bearings
- > hydraulic pressure control valve
- > 30 ° hydraulic swivel mechanism about 2 robust and stable corrosion resistant hydraulic cylinder with hydraulic connector SVK size 3
- > with 4 rollers guided leveling
- > A lighting device according to German law with 7-pin plastic car trailer plug (also with 2-pin automotive connector)
- > flag holder
- > Overall width 2.520 mm
  Clearing width 30° swiveled 2.180 mm
  Total height 1.020 mm
  Weight 585 kg