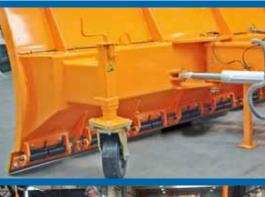

### Top equipment as standard:

- > mounting device for different carrier vehicles
- > over trapezoidal spindle, adjustable heavy duty castor wheel ø 250 x 80 mm with vulcanized elastic rubber, dust resistant, low-maintenance deep groove ball bearings, reinforced forks and hardened rim bearings
- > hydraulic pressure control valve
- > 30 ° hydraulic swivel mechanism about 2 robust and stable corrosion resistant hydraulic cylinder with hydraulic connector SVK size 3
- > with 4 rollers guided leveling
- > A lighting device according to German law with 7-pin plastic car trailer plug (also with 2-pin automotive connector)
- > flag holder
- > Overall width 2.520 mm
  Clearing width 30° swiveled 2.180 mm
  Total height 1.020 mm
  Weight 585 kg