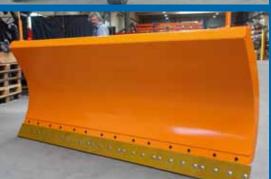

- > robust, torsion-resistant steel construction with spring valve segments and polyurethane insert (polyurethanes strip 20 mm thickness, 150 mm high)
- > hydraulische 30° Schwenkeinrichtung
- > elastic edge protection to prevent damage by curbs etc.
- > excellent clearing
- > excellent corrosion protection with surface sealing with KTL-coating and subsequent powder coating in RAL 2000
- > with support leg